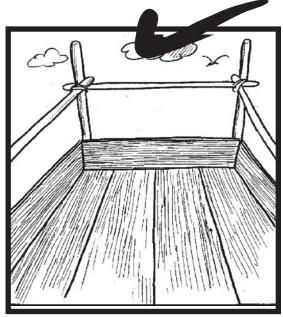

غیرمتوازن بختوں پر کھڑے ہوکر کام کرنے کی بجائے متوازن سہارے استعال کریں۔

عانوں پر کام کرتے وقت بیچھے مٹنے سے پہلے ذبن میں رکیس کہ بیچھے گرائی ہوسکتی ہے۔

معلق مچانوں پرکام کرتے وقت توازن کا خیال رکھیں۔

مرى جگہوں پر سے گزرنے کے لئے شخوں كى بجائے شكے والى پلياں نصب كريں۔